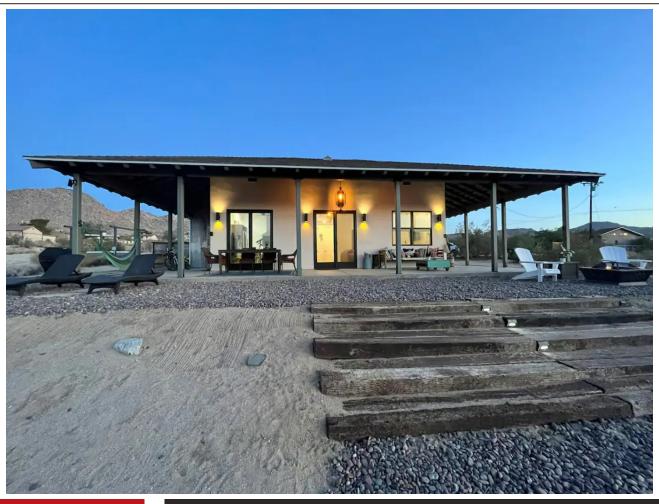

# 7285 Mount Lassen Avenue, Joshua Tree, CA 92252

- » Beds: 2 | Baths: 2 Full
- » Single Family | 1,250 ft<sup>2</sup> | Lot: 47,916 ft<sup>2</sup> (1.1 acres)
- » More Info: MountLassenSTR.IsNowSold.com

Sale Includes EVERYTHING in the Property. (All Furniture, Furnishings, Appliances, TVs)